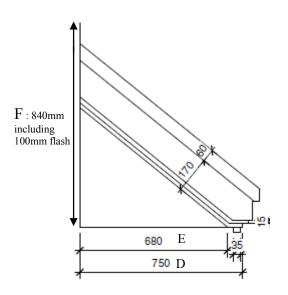

## **Dimensions**

| A (soffit size) | В      | С     | D     | E     | F (inc 100mm flash) |
|-----------------|--------|-------|-------|-------|---------------------|
| 1800mm          | 1930mm | 740mm | 750mm | 680mm | 840mm               |
| 2450mm          | 2580mm | 740mm | 750mm | 680mm | 840mm               |
| 3850mm          | 3980mm | 740mm | 750mm | 680mm | 840mm               |