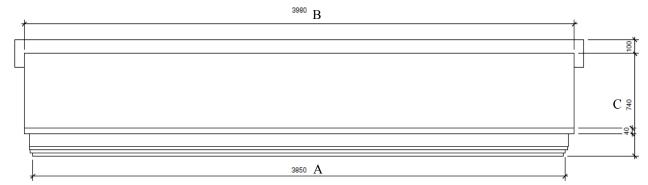

## **Dimensions**

| A (soffit size) | В      | С     | D     | E     | F (inc 100mm flash) |
|-----------------|--------|-------|-------|-------|---------------------|
| 1800mm          | 1930mm | 740mm | 750mm | 680mm | 840mm               |
| 2450mm          | 2580mm | 740mm | 750mm | 680mm | 840mm               |
| 3850mm          | 3980mm | 740mm | 750mm | 680mm | 840mm               |