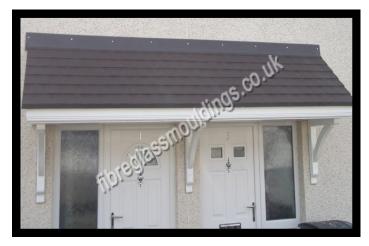

## Barge Board Mono Pitch canopy

Front Elevation and side elevation

A sophisticated elegant looking mono pitch canopy with detail lines flowing along the front and side of the canopy

Beautiful matching legs (please see fancy gallows legs)
Available in three sizes