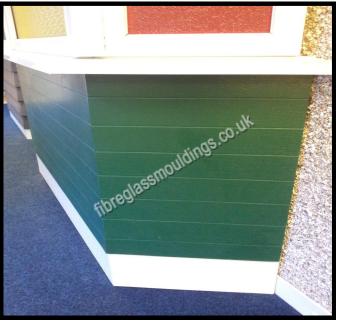

## **Between Bay Woodgrain Cladding**

## **Description**

This product will transform the frontage of any house to get an authentic woodgrain finish.

The product is pre-coloured hence no need to paint and it is maintenance free and will not rot.