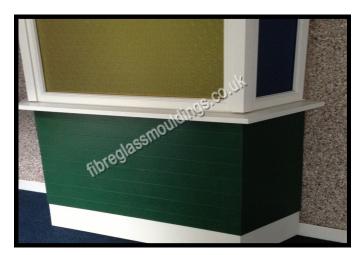

## **Between Bay Woodgrain Cladding**

## **Description**

This product will transform the frontage of any house to get an authentic woodgrain finish.

The product is pre-coloured hence no need to paint and it is maintenance free and will not rot.