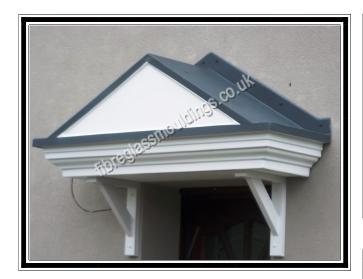

## **Burnley Roman Canopy**

## **Features**

\*Beautiful white and grey roof

- \* Dual Pitched
- \* Choice of tile colour
- \* Easy to maintain
- \* Looks attractive
- \* Optional leg brackets
- \* Easy to fit

An attractive Dual-Pitch over door canopy with an Authentic white and grey roof.

The roof is available in a range of Grey or Black to match aesthetically with the style of house. The soffit (base) section is white

This canopy currently comes in one size (Please contact us for further details)