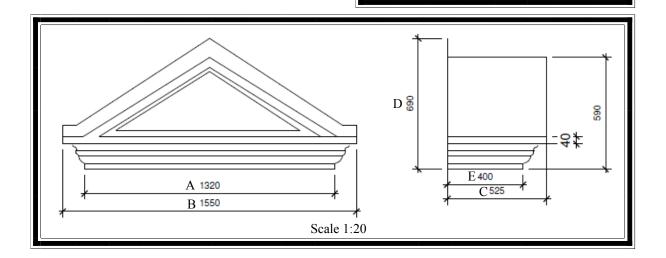

## **Dimensions**

| А    | В    | C (Total projection) | D (inc 100mm<br>flash) | E (soffit<br>size) |
|------|------|----------------------|------------------------|--------------------|
| 1320 | 1550 | 525                  | 690                    | 400                |