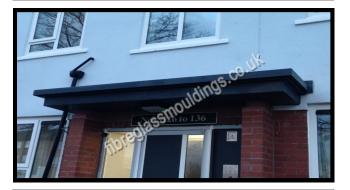

## **Doncaster Canopy**

- \* Modern Style Canopy
- \* No Legs required
- \* We recommend roof colours RAL7012 or RAL7016, but is available is almost any colour of your choice
- \* Easy to fit
- \* The canopy is self supporting but you can add hangers at an additional cost

There is an option to have a solid roof with a run off all three sides or to have retention and the water to run into a downpipe. Please advise when ordering.

For sizes and dimension of canopies available refer to table below.