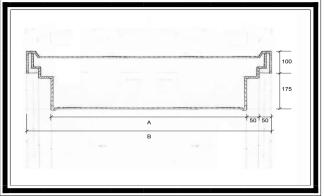

## **Dimensions**

| A (Soffit) | В    | C (Soffit) | D   | E inc. 70mm Flash |
|------------|------|------------|-----|-------------------|
| 1680       | 1910 | 655        | 755 | 345               |
| 4050       | 4260 | 655        | 755 | 345               |