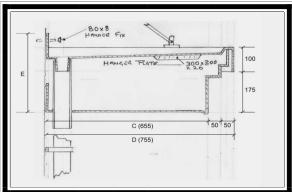

## **Dimensions**

| A (Soffit) | В    | C (Soffit) | D   | E inc. 70mm Flash |
|------------|------|------------|-----|-------------------|
| 1680       | 1910 | 655        | 755 | 345               |
| 4050       | 4260 | 655        | 755 | 345               |