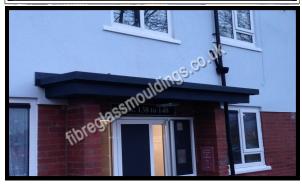

## **Doncaster Canopy**

- \* Modern Style Canopy
- \* No Legs required
- \* We recommend roof colours RAL7012 or RAL7016, but is available is almost any colour of your choice
- \* Easy to fit
- \* The canopy is self supporting but you can add hangers at an additional cost

There is an option to have a solid roof with a run off all three sides or to have retention and the water to run into a downpipe. Please advise when ordering.

For sizes and dimension of canopies available refer to table below.