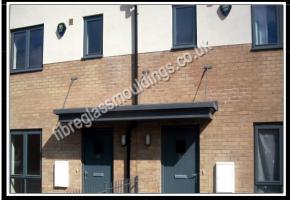

## **Doncaster Canopy**

- \* Modern Style Canopy
- \* No Legs required
- \* We recommend roof colours RAL7012 or RAL7016, but is available is almost any colour of your choice
- \* Easy to fit
- \* The canopy is self supporting but you can add hangers at an additional cost

There is an option to have a solid roof with a run off all three sides or to have retention and the water to run into a downpipe. Please advise when ordering.

For sizes and dimension of canopies available refer to table below.