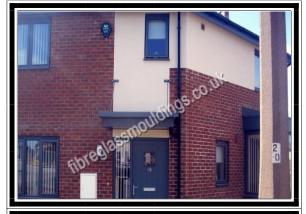

## **Doncaster Canopy**

- \* Modern Style Canopy
- \* No Legs required
- \* We recommend roof colours RAL7012 or RAL7016, but is available is almost any colour of your choice
- \* Easy to fit
- \* The canopy is self supporting but you can add hangers at an additional cost

There is an option to have a solid roof with a run off all three sides or to have retention and the water to run into a downpipe. Please advise when ordering.

For sizes and dimension of canopies available refer to table below.