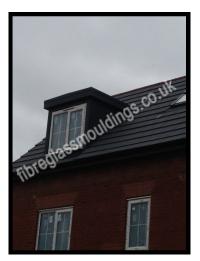

## **Dormer Roofs**







## Parts List

| QTY | PART            | DESCRIPTION                         |  |
|-----|-----------------|-------------------------------------|--|
| 1   | Skin            | Lead Effect, Lead Fascia and Soffit |  |
| 1   | Top Truss       | Prefitted 100mm                     |  |
| 1   | Top Insulation  | 100mm Spray Foam                    |  |
| 1   | Lead Apron      | Supplied by others                  |  |
| 2   | Side Truss      | Prefitted 100mm                     |  |
| 2   | Side Insulation | 100mm Spray Foam                    |  |
| 6   | Roof Truss      | Supplied by others                  |  |
| 6   | Plate Fixing    | Supplied by others                  |  |
|     | Colour          | Any RAL or BS colour available      |  |

## **Dimensions**

| Α                   | В