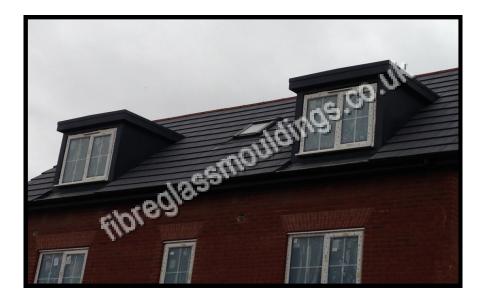

## **Dormer Roofs**







## Parts List

| QTY | PART            | DESCRIPTION                         |  |
|-----|-----------------|-------------------------------------|--|
| 1   | Skin            | Lead Effect, Lead Fascia and Soffit |  |
| 1   | Top Truss       | Prefitted 100mm                     |  |
| 1   | Top Insulation  | 100mm Spray Foam                    |  |
| 1   | Lead Apron      | Supplied by others                  |  |
| 2   | Side Truss      | Prefitted 100mm                     |  |
| 2   | Side Insulation | 100mm Spray Foam                    |  |
| 6   | Roof Truss      | Supplied by others                  |  |
| 6   | Plate Fixing    | Supplied by others                  |  |
|     | Colour          | Any RAL or BS colour available      |  |

## **Dimensions**

| Α                   |