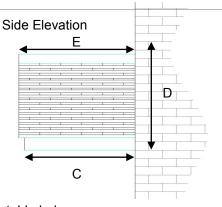

The roof is available in various colours. The base has a tongue and grove finish on the underside of the vaulted soffit.

For sizes and dimension of canopies available refer to table below.

## **Dimensions Canopy**

| А      | В      | С     | D                       | E     | F     |
|--------|--------|-------|-------------------------|-------|-------|
|        |        |       |                         |       |       |
| 1225mm | 1370mm | 430mm | 600mm (incl 70mm flash) | 495mm | 970mm |
|        |        |       |                         |       |       |