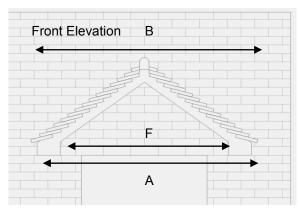

The roof is available in various colours. The base has a tongue and grove finish on the underside of the vaulted soffit.

For sizes and dimension of canopies available refer to table below.

## **Dimensions Canopy**

| А      | В      | С     | D                       | E     | F     |
|--------|--------|-------|-------------------------|-------|-------|
|        |        |       |                         |       |       |
| 1225mm | 1370mm | 430mm | 600mm (incl 70mm flash) | 495mm | 970mm |
|        |        |       |                         |       |       |