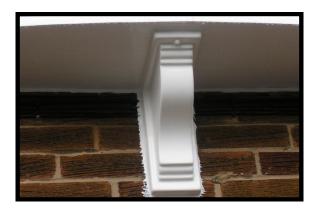

## **Features**

- \* Tile effect Roof
- \* Tongue & Groove Soffit
- \* Vaulted Soffit
- \* Choice of tile colour
- \* Optional corbel leg brackets
- Easy to fit

A very attractive canopy with a lot of detail making this a beautiful addition to any home.