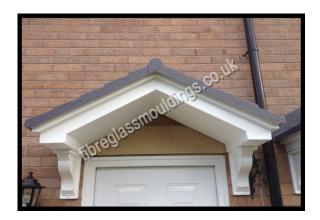

## **Features**

- \* Tile effect Roof
- \* Tongue & Groove Soffit
- \* Vaulted Soffit
- \* Choice of tile colour
- \* Optional corbel leg brackets
- Easy to fit

A very attractive canopy with a lot of detail making this a beautiful addition to any home.

The roof is available in various colours. The base has a tongue and grove finish on the underside of the vaulted soffit.

For sizes and dimension of canopies available refer to table below.