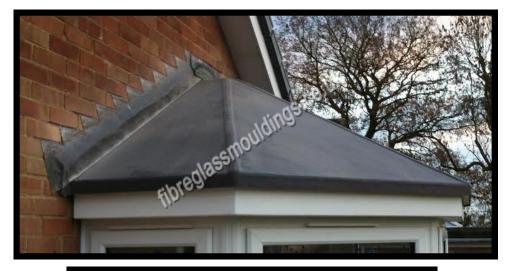

## Fifty Pence Lead Effect Bay Canopy

An attractive seamless lead effect Bay eliminates all the problems of short life span of felt. Roof is tough and durable and can be used for bay tops, porch tops and flat roofs.

This system can be installed with ease by any tradesman and can be done to any size or Bay top.