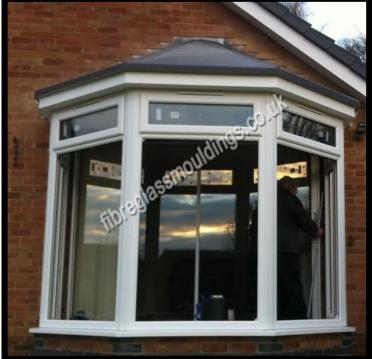

## Fifty Pence Lead Effect Bay Canopy

An attractive seamless lead effect Bay eliminates all the problems of short life span of felt. Roof is tough and durable and can be used for bay tops, porch tops and flat roofs.

This system can be installed with ease by any tradesman and can be done to any size or Bay top.