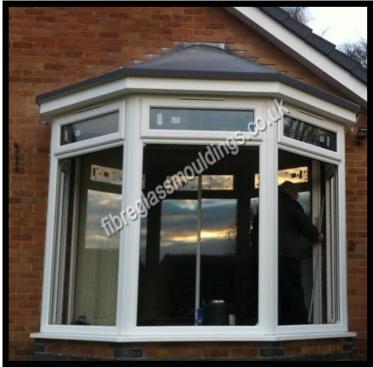

## **Fifty Pence Lead Effect Porch Canopy**

An attractive seamless lead effect porch canopy eliminates all the problems of short life span of felt

Roof is tough and durable and can be used for bay tops, porch tops and flat roofs.

This system can be installed with ease by any tradesman and can be done to any size or porch top.