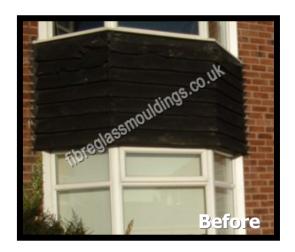

## **Description**

As you can see from the before and after photos, this product will transform the frontage of any house to get an authentic finish, this product is moulded from real rosemary tiles.

Between bay tile cladding is moulded in a one piece unit, hence very easy to fit, and even with kids throwing small stone chippings it will not fall apart unlike traditional tiles.