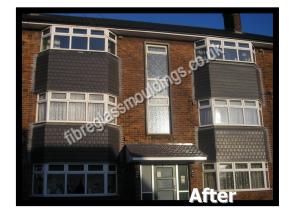

## **Description**

As you can see from the before and after photos, this product will transform the frontage of any house to get an authentic finish, this product is moulded from real rosemary tiles.

Between bay tile cladding is moulded in a one piece unit, hence very easy to fit, and even with kids throwing small stone chippings it will not fall apart unlike traditional tiles.