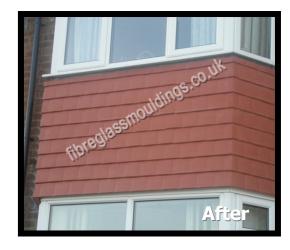

## **Description**

As you can see from the before and after photos, this product will transform the frontage of any house to get an authentic finish, this product is moulded from real rosemary tiles.

Between bay tile cladding is moulded in a one piece unit, hence very easy to fit, and even with kids throwing small stone chippings it will not fall apart unlike traditional tiles.