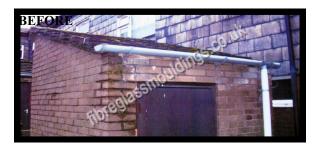

## **Description**

As you can see from the before and after photo's the transformation from before to after.

Old existing timber bin stores had asbestos and were rotten.

Existing Leaking & Rotten Felt roof Removed back to brick.