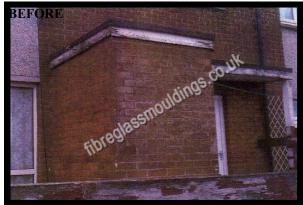

## **Description**

As you can see from the before and after photo's the transformation from before to after.

Old existing timber bin stores had asbestos and were rotten.

Existing Leaking & Rotten Felt roof Removed back to brick.