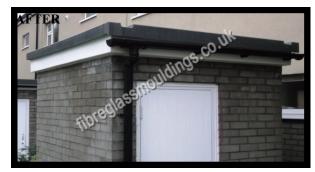

## **Description**

As you can see from the before and after photo's the transformation from before to after.

Old existing timber bin stores had asbestos and were rotten.

Existing Leaking & Rotten Felt roof Removed back to brick.

Our product is supplied as 1 piece With fall & retention built in.

Our product will sit on top of the brick work and strapped from in side which takes approximately 1 hour.

This product comes with a finished Coloured ceiling.