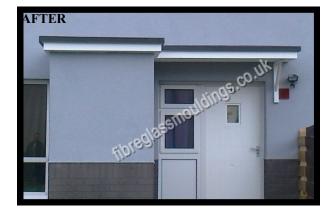

## **Description**

As you can see from the before and after photo's the transformation from before to after.

Old existing timber bin stores had asbestos and were rotten.

Existing Leaking & Rotten Felt roof Removed back to brick.

Our product is supplied as 1 piece With fall & retention built in.

Our product will sit on top of the brick work and strapped from in side which takes approximately 1 hour.

This product comes with a finished Coloured ceiling.