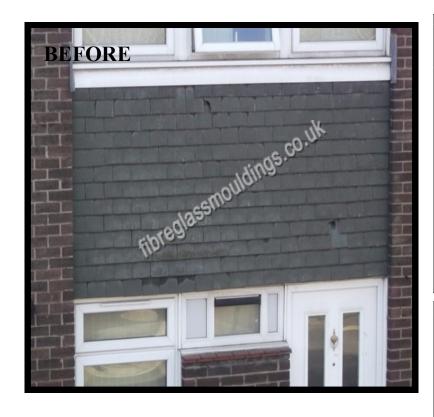

## Description

As you can see from the before and after photos, this product will transform the frontage of any house to get an authentic finish, this product is moulded from real rosemary tiles.

Flat bay tile cladding is moulded in a one piece unit, hence very easy to fit, and even with kids throwing small stone chippings it will not fall apart unlike traditional tiles.