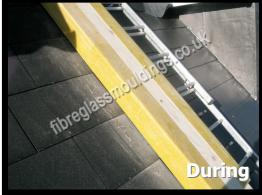

## <u>Description</u>

This product is installed by or trained personnel and scaffolding to be provided by client.

Parapet structure is formed out of timber, 18mm ply is installed, premoulded ending trims are installed and this is then covered with our GRP coating.

This product is seamless with no joints, very lightweight and mechanically fixed, hence no possibility of leaking or coming apart as traditional cills.

Any size available this product is made to order Please ask for details