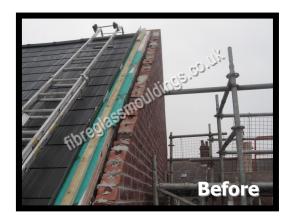

## <u>Description</u>

This product is installed by or trained personnel and scaffolding to be provided by client.

Parapet structure is formed out of timber, 18mm ply is installed, premoulded ending trims are installed and this is then covered with our GRP coating.