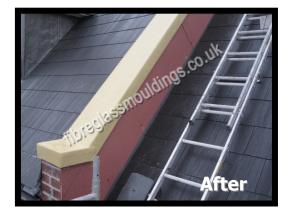

## <u>Description</u>

This product is installed by or trained personnel and scaffolding to be provided by client.

Parapet structure is formed out of timber, 18mm ply is installed, premoulded ending trims are installed and this is then covered with our GRP coating.

This product is seamless with no joints, very lightweight and mechanically fixed, hence no possibility of leaking or coming apart as traditional cills.

Any size available this product is made to order Please ask for details