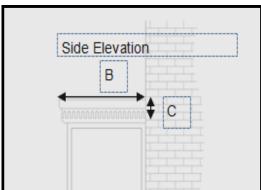

With water retention with outlet for rain

Solid Roof-water will run off all 3 sides

For sizes and dimension of canopies available refer to table below.

| А                                                   | В                                                      | С                              |
|-----------------------------------------------------|--------------------------------------------------------|--------------------------------|
| Lengths available in sizes up to 4880mm soffit size | Projection available in sizes up to 2400mm soffit size | Height only available in 220mm |

When measuring, add 100mm to each external frame dimension.

i.e. 100mm on projection and 200mm to length.

This will give you soffit size to order. The roof overhangs the soffit by 50mm

WHEN ORDERING, PLEASE CONFIRM IF YOU ARE HAPPY FOR THE RAIN WATER TO RUN OFF ALL 3 SIDES OR IF YOU WOULD LIKE A WATER RETENTION READY TO HAVE A RAIN WATER PIPE, IF SO PLEASE CONFIRM THE POSITION REQUIRED FOR THE OUTLET