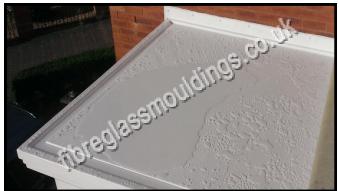

With water retention with outlet for rain

Solid Roof-water will run off all 3 sides

For sizes and dimension of canopies available refer to table below.

| А                                                   | В                                                      | С                              |
|-----------------------------------------------------|--------------------------------------------------------|--------------------------------|
| Lengths available in sizes up to 4880mm soffit size | Projection available in sizes up to 2400mm soffit size | Height only available in 220mm |