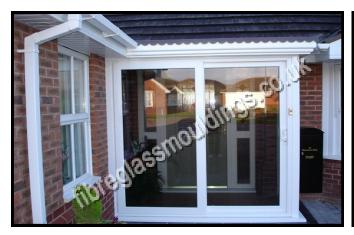

## **Georgian Flat Lead Effect Porch Top**

## **Features**

- \* Available in five standard roof
- \* colours
- \* Can be insulated on site
- \* Especially suited for bungalows
- \* Optional outlet for rain water
- \* Optional scalloped or straight
- \* edge roof
- \* Easy to fit