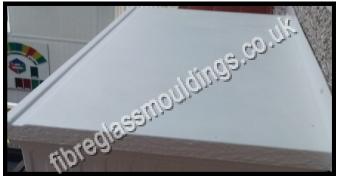

With water retention with outlet for rain

Solid Roof-water will run off all 3 sides

For sizes and dimension of canopies available refer to table below.

| А                                                   | В                                                      | С                              |
|-----------------------------------------------------|--------------------------------------------------------|--------------------------------|
| Lengths available in sizes up to 4880mm soffit size | Projection available in sizes up to 2400mm soffit size | Height only available in 220mm |

When measuring, add 100mm to each external frame dimension.

i.e. 100mm on projection and 200mm to length.

This will give you soffit size to order. The roof overhangs the soffit by 50mm

WHEN ORDERING, PLEASE CONFIRM IF YOU ARE HAPPY FOR THE RAIN WATER TO RUN OFF ALL 3 SIDES OR IF YOU WOULD LIKE A WATER RETENTION READY TO HAVE A RAIN WATER PIPE, IF SO PLEASE CONFIRM THE POSITION REQUIRED FOR THE OUTLET