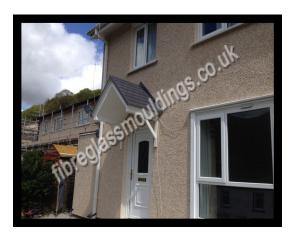

## **Glees Country Canopy**

## **Features**

- \* Tile effect Roof
- \* Tongue & Groove Soffit
- \* Choice of tile colours
- \* Optional leg brackets
- \* Easy to fit

A very attractive canopy with a lot of detail making this a beautiful addition to any home.

The Roof is available in various browns, greys or terracotta. The front has a tongue & groove finish on the underside of the vaulted soffit

Legs are optional for this canopy (please see our website for the various styles of legs that we offer)