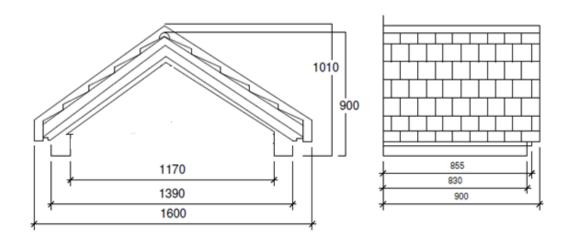

## Dimensions

| A (roof size) | B (soffit size) | С      | D    | E<br>(projection) |
|---------------|-----------------|--------|------|-------------------|
| 1600mm        | 1390mm          | 1010mm | 900m | 900mm             |