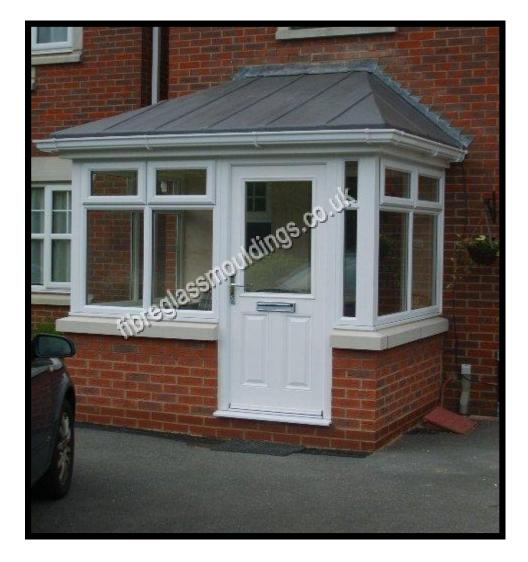

## **Hipped Lead Effect Square Porch Canopy**

An attractive seamless lead effect Bay eliminates all the problems of short life span of felt. Roof is tough and durable and can be used for bay tops, porch tops and flat roofs.

## Features

- \* Maintenance Free
- \* Can be done to any size or shape
- \* Seamless system
- \* Accommodates Expansion and Contraction
- \* Tough and durable system