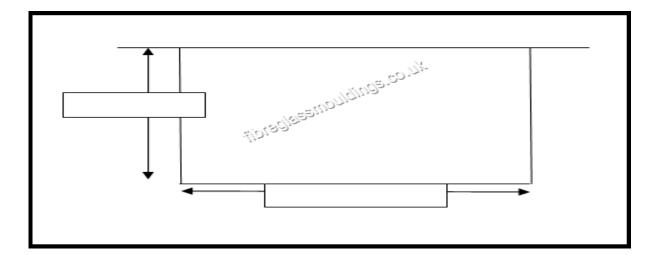

## When placing an order, please provide the external frame sizes of the bay/porch

Globe Works, Richmond Street, Accrington, Lancashire, BB5 0RH Tel: 01254 357000 Fax: 01254 357011 www.fibreglassmouldings.co.uk email:info@fibreglassmouldings.co.uk England Reg. No. 04979363 VAT No. 831 9972 94