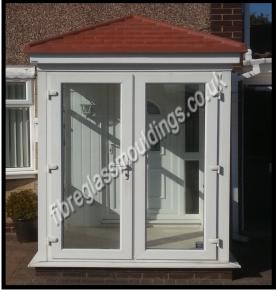

## **Hipped Tile Effect Square Porch Top**

After picture

## Features

Rosemary tile top, hipped style, choice of roof colours, tile effect roof, easy to fit

A finishing touch to any bay window. Available in a Rosemary Tile effect with a selection of colours i.e. brown, terracotta or grey, the soffit is white.

Easy to fit over existing bay with overhang to accommodate guttering if necessary.