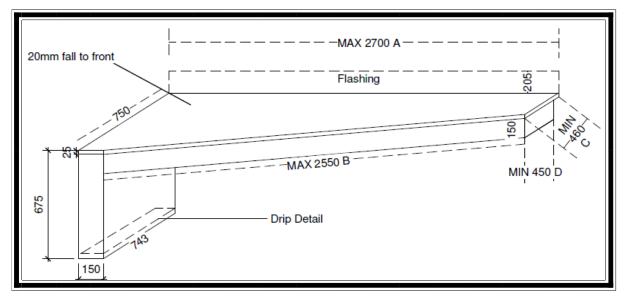

## **Dimensions**

|           | А          | В          | С         | D         |
|-----------|------------|------------|-----------|-----------|
| L Shape 1 | 2700 (MAX) | 2550 )MAX) | 460 (min) | 450 (min) |
| L Shape 2 | 2300       | 2150       | 510       | 500       |
| L Shape 3 | 2100       | 1950       | 540       | 530       |
| L Shape 4 | 1800       | 1650       | 570       | 560       |