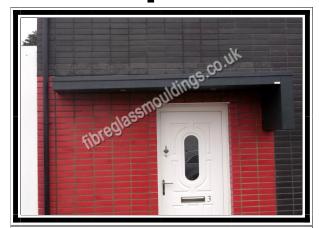

## L Shaped canopy

## **Features**

- \* Modern L shaped canopy
- \* contemporary design
- \* easy to fit
- \* one size suitable for all
- \* choice of all colours
- \* Hangers are a must
- \* Practical canopy

A modern stylish design which is available in almost any colour of your choice.

Easy to fix with an integrated internal runoff.

No legs required, but must be fixed with hangers.

PLEASE NOTE : THE LEG ON THIS CANOPY CAN BE ON THE LEFT OR RIGHT HAND SIDE ACCORDING TO YOUR PREFRENCE