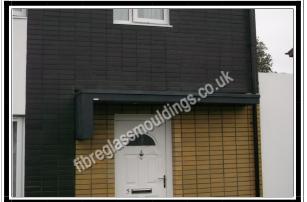

## L Shaped canopy

## **Features**

- \* Modern L shaped canopy
- \* contemporary design
- \* easy to fit
- \* one size suitable for all
- \* choice of all colours
- \* Hangers are a must
- \* Practical canopy

A modern stylish design which is available in almost any colour of your choice.

Easy to fix with an integrated internal runoff.

No legs required, but must be fixed with hangers.

PLEASE NOTE : THE LEG ON THIS CANOPY CAN BE ON THE LEFT OR RIGHT HAND SIDE ACCORDING TO YOUR PREFRENCE