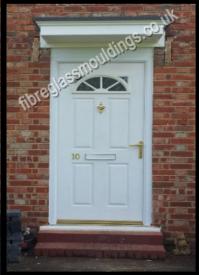

## Mulalley Canopy

## <u>Features</u>

- \* Optional leg brackets
- \* Scalloped/straight edge
- \* Easy to fit
- \* Choice of tile colour
- \* Easy to maintain
- \*Available in 2 sizes

\* improves the look of your house giving it character

An attractive flat over door canopy with an Authentic grey roof.

The roof is available in a range of Grey or Black to match aesthetically with the style of house. The soffit (base) section is white.

The canopy is practical and will add great character to your home