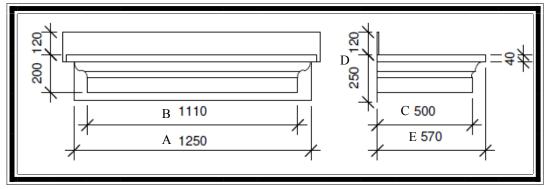

Scale 1:20

Please see the table below for the dimensions (Please contact us for further details)

## Dimensions

| A    | B (Soffit size) | C (soffit projection) | D (inc 120mm flash) | E<br>(roof projection) |
|------|-----------------|-----------------------|---------------------|------------------------|
| 1250 | 1110            | 500                   | 370                 | 570                    |
| 2490 | 2350            | 500                   | 370                 | 570                    |