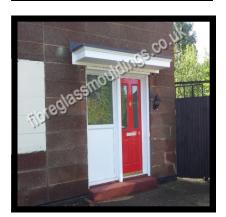

## Mulalley Canopy

## <u>Features</u>

- \* Optional leg brackets
- \* Scalloped/straight edge
- \* Easy to fit
- \* Choice of tile colour
- \* Easy to maintain
- \*Available in 2 sizes

\* improves the look of your house giving it character

An attractive flat over door canopy with an Authentic grey roof.

The roof is available in a range of Grey or Black to match aesthetically with the style of house. The soffit (base) section is white.

The canopy is practical and will add great character to your home