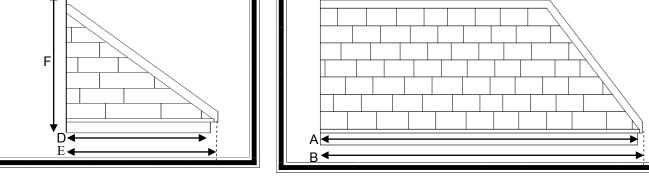

## **Strand Door (Corner Fit) Canopy**

Please note dimension D is available in any projection from 550mm to845mm

For sizes and dimension of canopies available refer to table below.

Dimensions

| A    | В    | С    | D   | Е   | F                        |
|------|------|------|-----|-----|--------------------------|
| 1250 | 1290 | 715  | 545 | 585 | 640 (incl 70mm flashing) |
| 1450 | 1490 | 955  | 545 | 585 | 640 (incl 70mm flashing) |
| 1650 | 1690 | 1155 | 545 | 585 | 640 (incl 70mm flashing) |