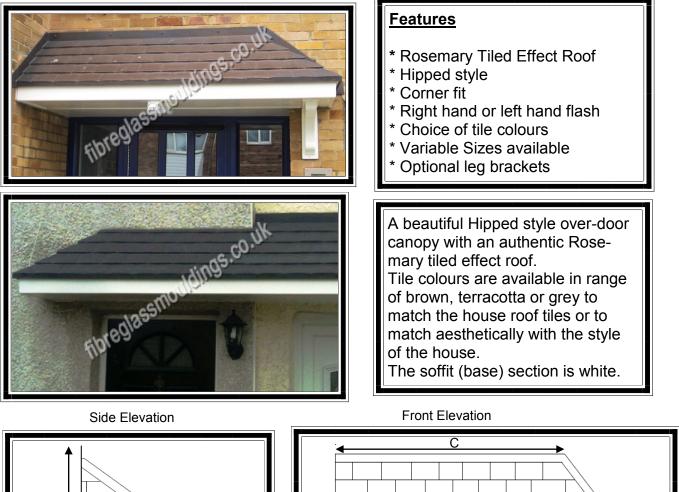

## **Strand Door (Corner Fit) Canopy**

Please note dimension D is available in any projection from 550mm to845mm

For sizes and dimension of canopies available refer to table below.

Dimensions

| A    | В    | С    | D   | Е   | F                        |
|------|------|------|-----|-----|--------------------------|
| 1250 | 1290 | 715  | 545 | 585 | 640 (incl 70mm flashing) |
| 1450 | 1490 | 955  | 545 | 585 | 640 (incl 70mm flashing) |
| 1650 | 1690 | 1155 | 545 | 585 | 640 (incl 70mm flashing) |