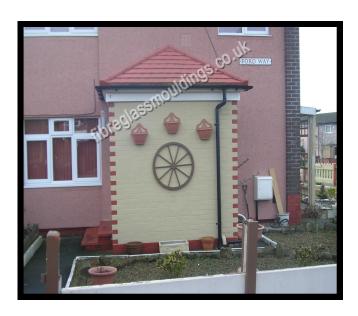

## **Tile Effect Out House Roof**

## <u>Features</u>

- \* Maintenance Free
- \* Can be done to any size or shape
- \* Seamless system
- \* Accommodates Expansion and Contraction
- \* Tough and durable system

An attractive seamless tile effect roof eliminates all the problems of short life span of felt.

Roof is tough and durable and can be used for bay tops, porch tops and flat roofs.

This system must be installed by our tradesman and can be done to any size.

Only cost effective on large projects for quantities of 15 roofs and over to cover the tooling cost.

Transforms a flat roof into an attractive and desirable pitched roof.