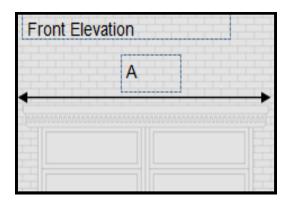

Side Elevation

B

C

With water retention with outlet for rain water

Solid Roof-Water to run off all 3 sides

For sizes and dimension of canopies available refer to table below.

| А                                                   | В                                                      | С                              |
|-----------------------------------------------------|--------------------------------------------------------|--------------------------------|
| Lengths available in sizes up to 4880mm soffit size | Projection available in sizes up to 2400mm soffit size | Height only available in 220mm |

When measuring, add 100mm to each external frame dimension. i.e. 100mm on projection and 200mm to length.

This will give you soffit size to order. The roof overhangs the soffit by 50mm

WHEN ORDERING, PLEASE CONFIRM IF YOU ARE HAPPY FOR THE RAIN WATER TO RUN OFF ALL 3 SIDES OR IF YOU WOULD LIKE A WATER RETENTION READY TO HAVE A RAIN WATER PIPE, IF SO PLEASE CONFIRM THE POSITION REQUIRED FOR THE OUTLET