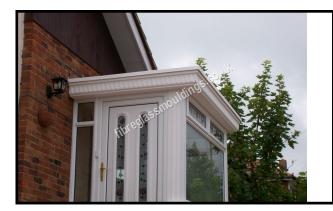

## **Victorian Dental Porch Canopy**

## **Features**

- \* Can be insulated on site
- \* Especially suited for bungalows
- \* Straight edge roof only
- \* Easy to fit
- \* Integral coloured ceiling, fascia and GRP Roof.
- \* Retention or solid canopy available