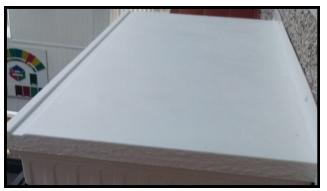

Side Elevation

B

C

With water retention with outlet for rain water

Solid Roof-Water to run off all 3 sides

For sizes and dimension of canopies available refer to table below.

| А                                                   | В                                                      | С                              |
|-----------------------------------------------------|--------------------------------------------------------|--------------------------------|
| Lengths available in sizes up to 4880mm soffit size | Projection available in sizes up to 2400mm soffit size | Height only available in 220mm |