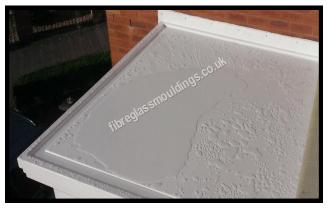

Side Elevation

B

C

With water retention with outlet for rain water

Solid Roof-Water to run off all 3 sides

For sizes and dimension of canopies available refer to table below.

| А                                                   | В                                                      | С                              |
|-----------------------------------------------------|--------------------------------------------------------|--------------------------------|
| Lengths available in sizes up to 4880mm soffit size | Projection available in sizes up to 2400mm soffit size | Height only available in 220mm |