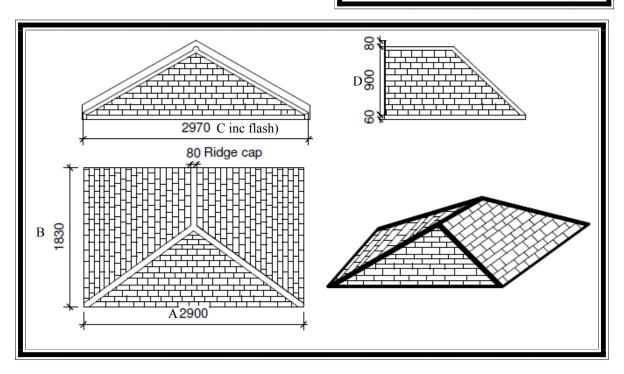

## **Dimensions**

| А    | В    | C (inc flash) | D (inc 80mm flash) |
|------|------|---------------|--------------------|
| 2900 | 1830 | 2970          | 980                |