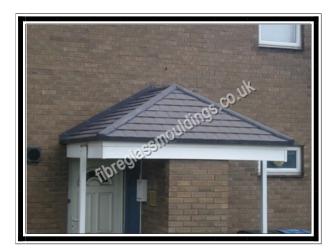

## **Large Hipped Roof**

## **Features**

- \*Improves the look of your house giving it character
- \* Choice of tile colour
- \* Easy to maintain
- \* Looks attractive
- \* Easy to fit

A large hipped roof with an Authentic grey roof and white soffit which will dramatically improve your home.

The roof is available in a range of Grey or Black to match aesthetically with the style of house. The soffit (base) section is white

This canopy currently comes in one size (Please contact us for further details)