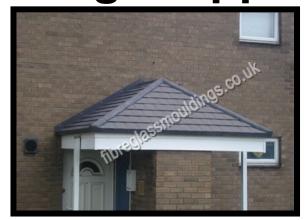

## **Large Hipped Roof**

## **Features**

- \* Improves the look of your house giving it character
- \* Choice of tile colour
- \* Easy to maintain
- \* Looks attractive
- \* Easy to fit

A large hipped roof with an Authentic grey roof and white soffit which will dramatically improve your home.

The roof is available in a range of Grey or Black to match aesthetically with the style of house. The soffit (base) section is white

This canopy currently comes in one size as detailed below. It is also available in any size at an additional cost, please contact us for further details.