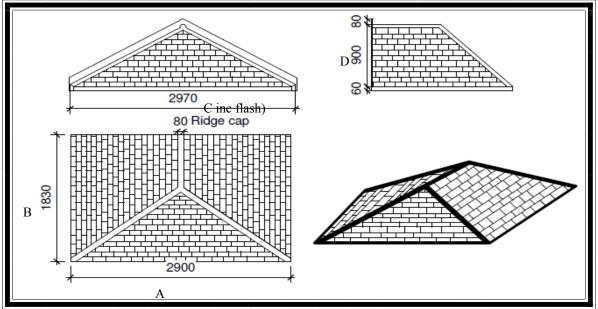

## **Dimensions**

| А    | В    | C (inc flash) | D (inc 80mm flash) |
|------|------|---------------|--------------------|
| 2900 | 1830 | 2970          | 980                |