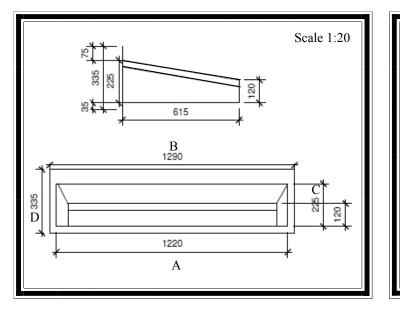

## Dimensions

| Туре | А    | В    | С   | D   |
|------|------|------|-----|-----|
| 1    | 1220 | 1290 | 225 | 335 |
| 2    | 1500 | 1570 | 225 | 335 |
| 3    | 1800 | 1870 | 225 | 335 |
| 4    | 2100 | 2170 | 225 | 335 |
| 5    | 2600 | 2670 | 225 | 335 |