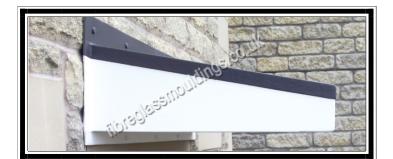

## **Sleeve canopy**

A modern stylish design which is available in almost any colour of your choice.

Easy to fix and easy to maintain

Variable sizes available

A practical canopy which looks great with all UPVC doors and windows

## **Features**

- \*No legs required
- \*Lightweight & easy to fit
- \*Maintenance free
- \*Ideal for Sleeving Concrete Canopy
- \*Give a modern sleek look

\*Adds value and is very practical

\*choice of many colours