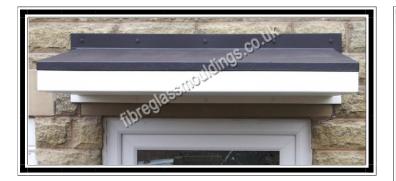

## **Sleeve canopy**

A modern stylish design which is available in almost any colour of your choice.

Easy to fix and easy to maintain

Variable sizes available

A practical canopy which looks great with all UPVC doors and windows

## **Features**

- \*No legs required
- \*Lightweight & easy to fit
- \*Maintenance free
- \*Ideal for Sleeving Concrete Canopy
- \*Give a modern sleek look

\*Adds value and is very practical

\*choice of many colours