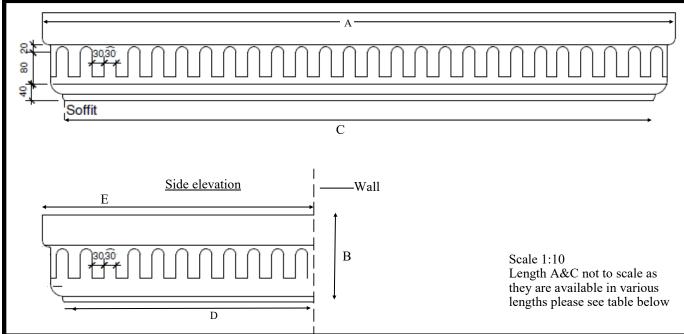

## Dimensions Variable lengths available up to 4930 for size C

| Туре | A<br>(Roof size) | B<br>Plus Flash | C size<br>(Soffit Width) | D<br>(Soffit Projection) | E<br>(Roof Projection) |
|------|------------------|-----------------|--------------------------|--------------------------|------------------------|
| 1    | 1550             | 220             | 1400                     | 675                      | 740                    |
| 2    | 1800             | 220             | 1650                     | 675                      | 740                    |
| 3    | 2250             | 220             | 2100                     | 675                      | 740                    |
| 4    | 2550             | 220             | 2400                     | 675                      | 740                    |
| 5    | 3150             | 220             | 3000                     | 675                      | 740                    |