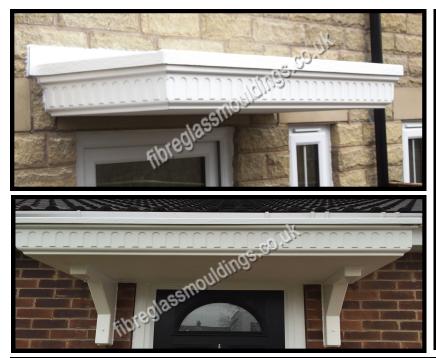

## Victorian Dental Canopy (Standard Projection)

## <u>Features</u>

- \* Classic style
- \* Beautifully detailed
- <sup>t</sup> Dental pattern
- \* Easy to fit
- \* Available in various lengths
- Choice of all colours
- Practical canopy

A practical and attractive flat canopy available in grey roof with white soffit (base) or to your colour preference.

Available with a deep projection (please see Victorian dental canopy deep projection).

This canopy comes in various lengths as shown in the table below, we also offer this canopy with a deep projection (please see Victorian dental canopy (deep projection).