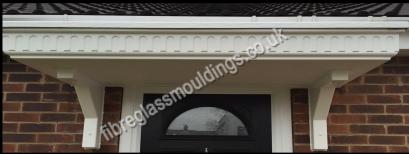

## **Victorian Dental Canopy (Deep Projection)**

## **Features**

- \* Classic style
- \* Beautifully detailed
- \* Dental pattern
- \* Easy to fit
- \* Available in various lengths
- ' Choice of all colours
- \* Practical canopy

A practical and attractive flat canopy available in grey roof with white soffit (base) or to your colour preference.