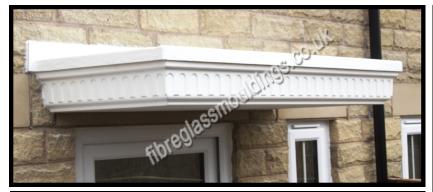

## **Victorian Dental Canopy (Deep Projection)**

## **Features**

- \* Classic style
- \* Beautifully detailed
- \* Dental pattern
- \* Easy to fit
- \* Available in various lengths
- ' Choice of all colours
- \* Practical canopy

A practical and attractive flat canopy available in grey roof with white soffit (base) or to your colour preference.

Available with a deep projection (please see Victorian dental canopy deep projection).

This canopy comes in various lengths as shown in the table below, we also offer this canopy with a deep projection (please see Victorian dental canopy (deep projection).