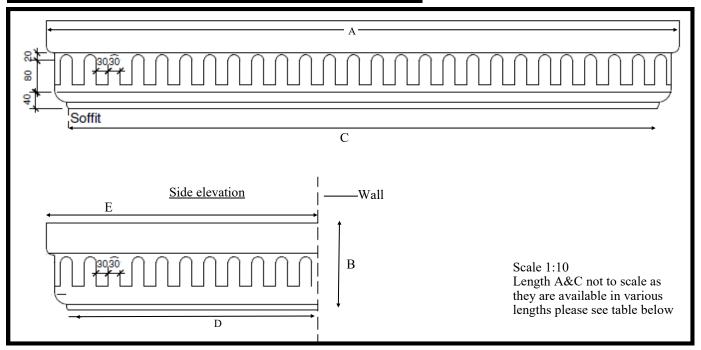

## **Dimensions** Variable lengths available up to 4930 for size C

| Туре | A<br>(Roof size) | B<br>Plus Flash | C size<br>(Soffit Width) | D<br>(Soffit Projection) | E<br>(Roof Projection) |
|------|------------------|-----------------|--------------------------|--------------------------|------------------------|
| 1    | 1550             | 220             | 1400                     | 1000                     | 1065                   |
| 2    | 1800             | 220             | 1650                     | 1000                     | 1065                   |
| 3    | 2250             | 220             | 2100                     | 1000                     | 1065                   |
| 4    | 2550             | 220             | 2400                     | 1000                     | 1065                   |
| 5    | 3150             | 220             | 3000                     | 1000                     | 1065                   |